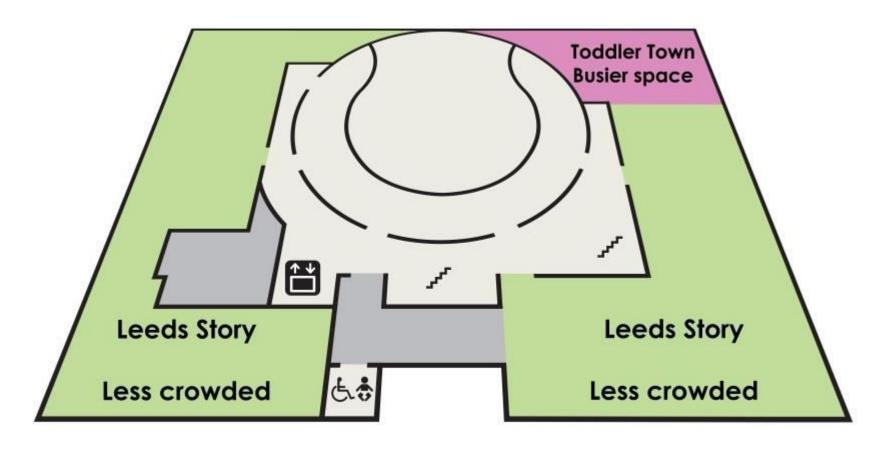

ide is divided into 4 sections:

- 1. Noise and space our spaces which are more likely to be quieter and uncrowded
- 2. Light our spaces which have natural and low light
- 3. Tactile our spaces where there are opportunities to get hands on
- 4. Seating

This is just a guide. Please ask a member of staff on the day of your visit if you would like more up to date information about any special events and exhibitions, or how busy the museum is on that day.

Tactile opportunities are available on an ad hoc basis, depending on staffing. Please speak to a member of staff in the galleries to see what opportunities are available on the day of your visit.

We also have torches and ear defenders which can be borrowed for your visit. Please ask.

#### Noise and space

#### **Lower Ground Floor**









### 3rd Floor





#### Light

### **Lower Ground Floor**







Stairs † Toilets

Baby changing facilities † Visitor information point

Lift

# 3rd Floor



Stairs † Toilets

Baby changing facilities † Visitor information point

Disabled toilets Lift

#### **Tactile opportunities**

### **Lower Ground Floor**







 ✓ Stairs
 ♦ Toilets

 ♣ Baby changing facilities
 Visitor information point

 ♣ Disabled toilets
 ■ Lift

# 3rd Floor



Stairs † Toilets

Baby changing facilities † Visitor information point

Lift

#### **Seating**

### **Lower Ground Floor**







Stairs مر

†† Toilets

🍰 Baby changing facilities

i Visitor information point

& Disabled toilets

Lift

# 3rd Floor



Stairs ممر

†† Toilets

Baby changing facilities

i Visitor information point

& Disabled toilets

**Lif