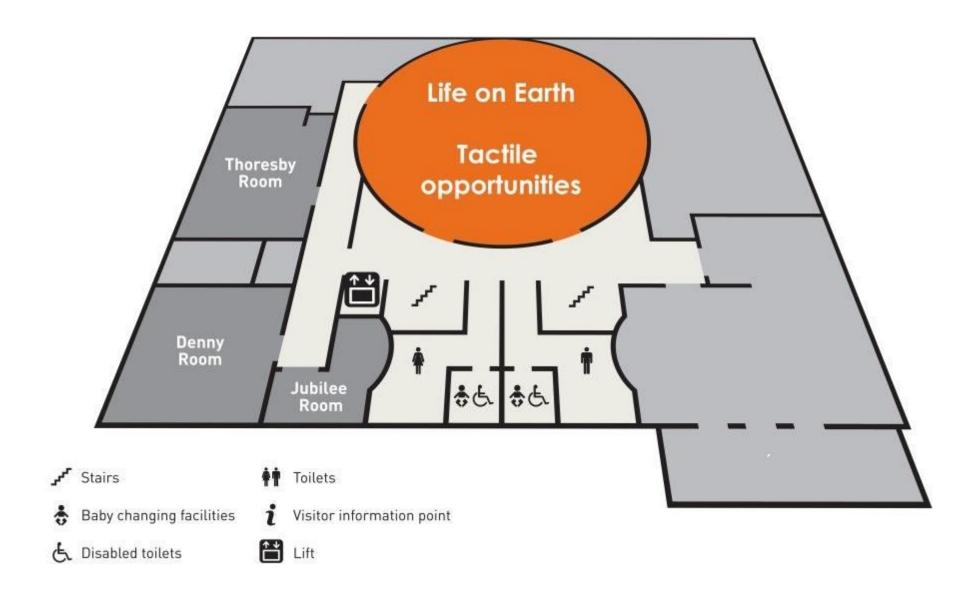

#### **Tactile opportunities**

# 3rd Floor

Stairs † Toilets

Baby changing facilities † Visitor information point

Lift