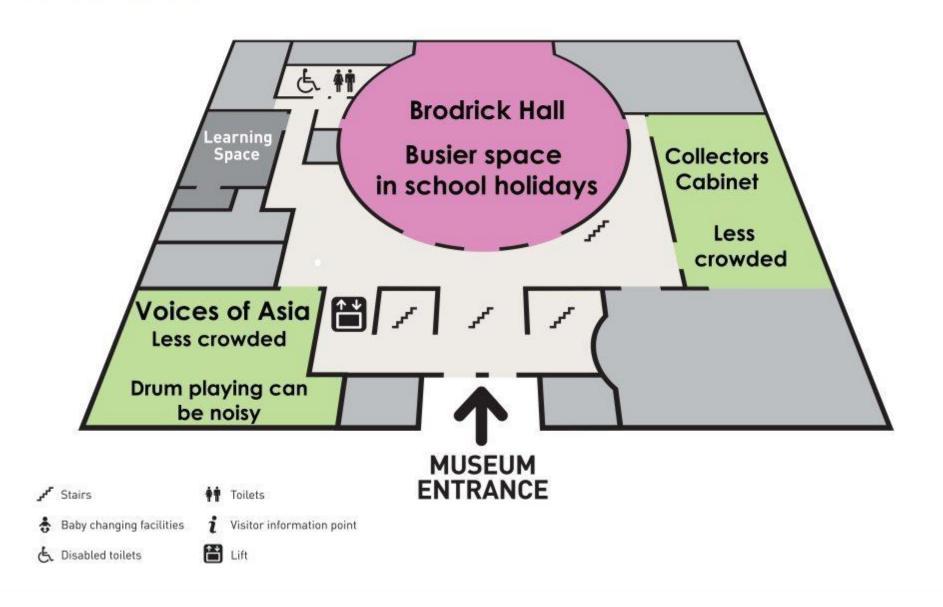

guide is divided into 4 sections:

- 1. Noise and space our spaces which are more likely to be quieter and uncrowded
- 2. Light our spaces which have natural and low light
- 3. Tactile our spaces where there are opportunities to get hands on
- 4. Seating

This is just a guide. Please ask a member of staff on the day of your visit if you would like more up to date information about any special events and exhibitions, or how busy the museum is on that day.

Tactile opportunities are available on an ad hoc basis, depending on staffing. Please speak to a member of staff in the galleries to see what opportunities are available on the day of your visit.

We also have torches and ear defenders which can be borrowed for your visit. Please ask.

#### Noise and space

#### **Lower Ground Floor**









### 3rd Floor





#### Light

### **Lower Ground Floor**







Stairs † Toilets

Baby changing facilities † Visitor information point

Lift

# 3rd Floor



Stairs † Toilets

Baby changing facilities † Visitor information point

Disabled toilets Lift

#### **Tactile opportunities**

### **Lower Ground Floor**







 ✓ Stairs
 ♦ Toilets

 ♣ Baby changing facilities
 Visitor information point

 ♣ Disabled toilets
 ■ Lift

# 3rd Floor



Stairs † Toilets

Baby changing facilities † Visitor information point

Lift

#### **Seating**

### **Lower Ground Floor**







Stairs مر

†† Toilets

🍰 Baby changing facilities

i Visitor information point

& Disabled toilets

Lift

# 3rd Floor



Stairs ممر

†† Toilets

Baby changing facilities

i Visitor information point

& Disabled toilets

**L