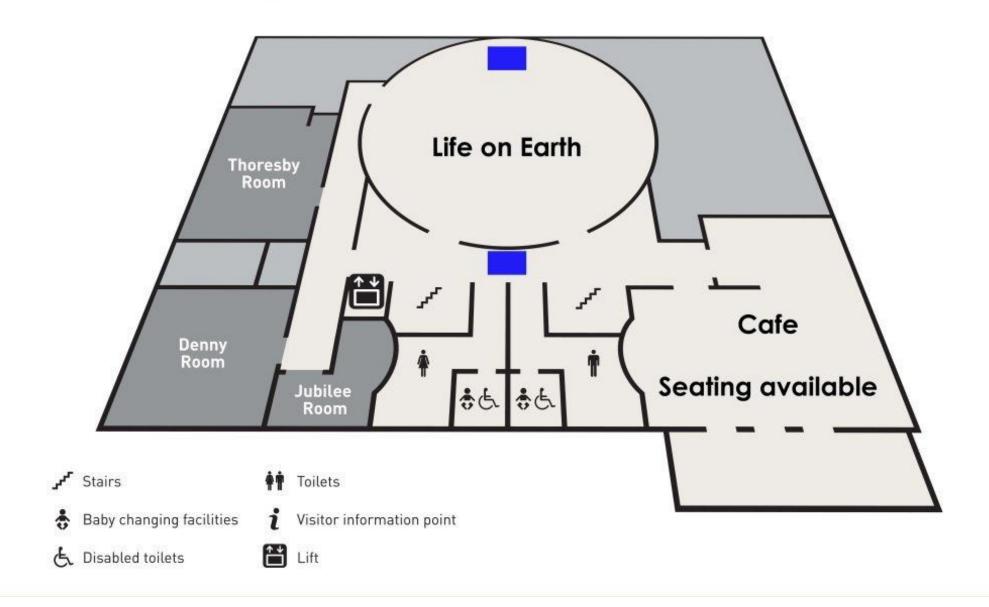

f in the galleries to see what opportunities are available on the day of your visit.

We also have torches and ear defenders which can be borrowed for your visit. Please ask.

#### Noise and space

#### **Lower Ground Floor**









### 3rd Floor





#### Light

### **Lower Ground Floor**







Stairs † Toilets

Baby changing facilities † Visitor information point

Lift

# 3rd Floor



Stairs † Toilets

Baby changing facilities † Visitor information point

Disabled toilets Lift

#### **Tactile opportunities**

### **Lower Ground Floor**







 ✓ Stairs
 ♦ Toilets

 ♣ Baby changing facilities
 Visitor information point

 ♣ Disabled toilets
 ■ Lift

# 3rd Floor



Stairs † Toilets

Baby changing facilities † Visitor information point

Lift

#### **Seating**

### **Lower Ground Floor**







Stairs مر

†† Toilets

🍰 Baby changing facilities

i Visitor information point

& Disabled toilets

Lift

# 3rd Floor



Stairs ممر

†† Toilets

Baby changing facilities

i Visitor information point

& Disabled toilets

**Lift**