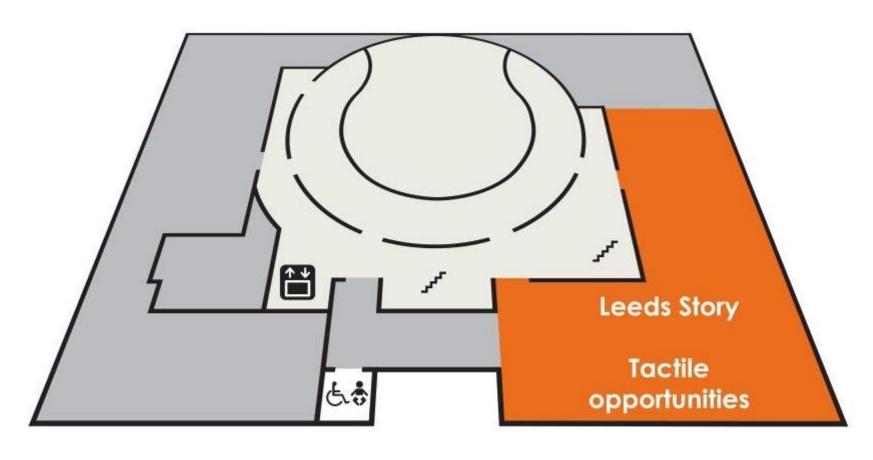

#### **Tactile opportunities**

### **Lower Ground Floor**

 ✓ Stairs
 ♦ Toilets

 ♣ Baby changing facilities
 Visitor information point

 ♣ Disabled toilets
 ■ Lift