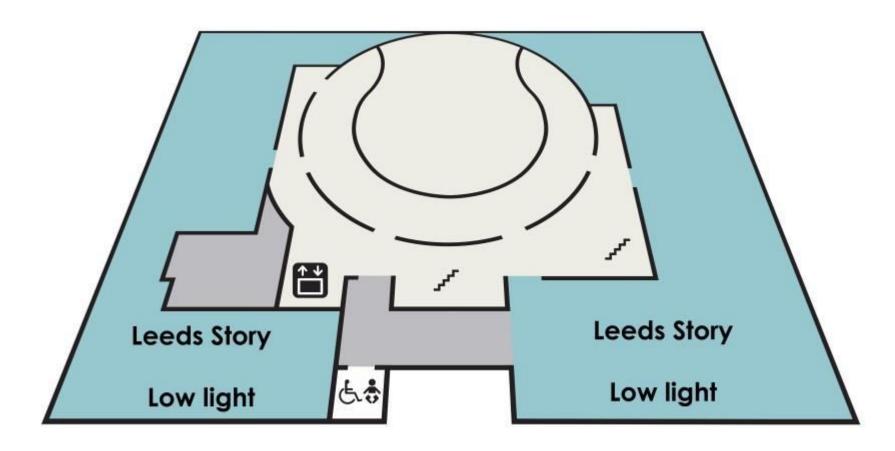

ich are more likely to be quieter and uncrowded
- 2. Light our spaces which have natural and low light
- 3. Tactile our spaces where there are opportunities to get hands on
- 4. Seating

This is just a guide. Please ask a member of staff on the day of your visit if you would like more up to date information about any special events and exhibitions, or how busy the museum is on that day.

Tactile opportunities are available on an ad hoc basis, depending on staffing. Please speak to a member of staff in the galleries to see what opportunities are available on the day of your visit.

We also have torches and ear defenders which can be borrowed for your visit. Please ask.

#### Noise and space

#### **Lower Ground Floor**









### 3rd Floor





#### Light

### **Lower Ground Floor**







Stairs † Toilets

Baby changing facilities † Visitor information point

Lift

# 3rd Floor



Stairs † Toilets

Baby changing facilities † Visitor information point

Disabled toilets Lift

#### **Tactile opportunities**

### **Lower Ground Floor**







 ✓ Stairs
 ♦ Toilets

 ♣ Baby changing facilities
 Visitor information point

 ♣ Disabled toilets
 ■ Lift

# 3rd Floor



Stairs † Toilets

Baby changing facilities † Visitor information point

Lift

#### **Seating**

### **Lower Ground Floor**







Stairs مر

†† Toilets

🍰 Baby changing facilities

i Visitor information point

& Disabled toilets

Lift

# 3rd Floor



Stairs ممر

†† Toilets

Baby changing facilities

i Visitor information point

& Disabled toilets

**Lift**