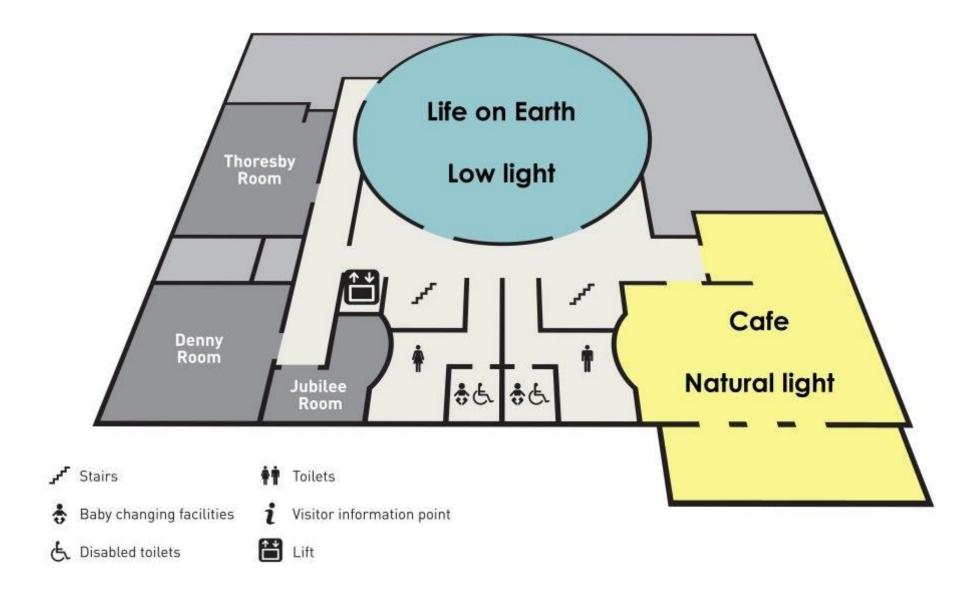

s which are more likely to be quieter and uncrowded
- 2. Light our spaces which have natural and low light
- 3. Tactile our spaces where there are opportunities to get hands on
- 4. Seating

This is just a guide. Please ask a member of staff on the day of your visit if you would like more up to date information about any special events and exhibitions, or how busy the museum is on that day.

Tactile opportunities are available on an ad hoc basis, depending on staffing. Please speak to a member of staff in the galleries to see what opportunities are available on the day of your visit.

We also have torches and ear defenders which can be borrowed for your visit. Please ask.

#### Noise and space

#### **Lower Ground Floor**









### 3rd Floor





#### Light

### **Lower Ground Floor**







Stairs † Toilets

Baby changing facilities † Visitor information point

Lift

# 3rd Floor



Stairs † Toilets

Baby changing facilities † Visitor information point

Disabled toilets Lift

#### **Tactile opportunities**

### **Lower Ground Floor**







 ✓ Stairs
 ♦ Toilets

 ♣ Baby changing facilities
 Visitor information point

 ♣ Disabled toilets
 ■ Lift

# 3rd Floor



Stairs † Toilets

Baby changing facilities † Visitor information point

Lift

#### **Seating**

### **Lower Ground Floor**







Stairs مر

†† Toilets

🍰 Baby changing facilities

i Visitor information point

& Disabled toilets

Lift

# 3rd Floor



Stairs ممر

†† Toilets

Baby changing facilities

i Visitor information point

& Disabled toilets

**Lift**