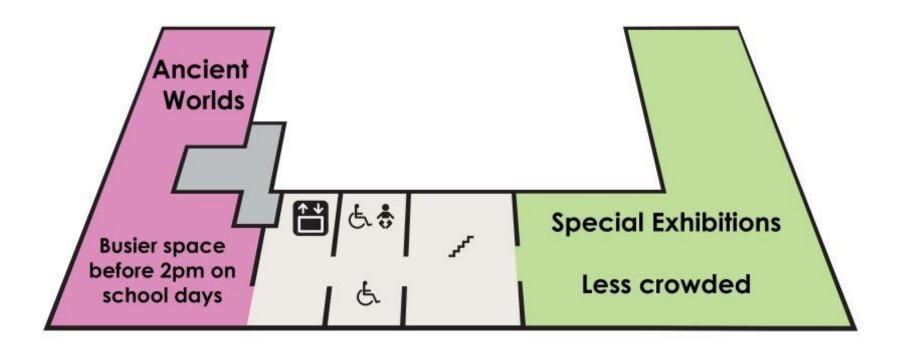

4 sections:

- 1. Noise and space our spaces which are more likely to be quieter and uncrowded
- 2. Light our spaces which have natural and low light
- 3. Tactile our spaces where there are opportunities to get hands on
- 4. Seating

This is just a guide. Please ask a member of staff on the day of your visit if you would like more up to date information about any special events and exhibitions, or how busy the museum is on that day.

Tactile opportunities are available on an ad hoc basis, depending on staffing. Please speak to a member of staff in the galleries to see what opportunities are available on the day of your visit.

We also have torches and ear defenders which can be borrowed for your visit. Please ask.

#### Noise and space

#### **Lower Ground Floor**









### 3rd Floor





#### Light

### **Lower Ground Floor**







Stairs † Toilets

Baby changing facilities † Visitor information point

Lift

# 3rd Floor



Stairs † Toilets

Baby changing facilities † Visitor information point

Disabled toilets Lift

#### **Tactile opportunities**

### **Lower Ground Floor**







 ✓ Stairs
 ♦ Toilets

 ♣ Baby changing facilities
 Visitor information point

 ♣ Disabled toilets
 ■ Lift

# 3rd Floor



Stairs † Toilets

Baby changing facilities † Visitor information point

Lift

#### **Seating**

### **Lower Ground Floor**







Stairs مر

†† Toilets

🍰 Baby changing facilities

i Visitor information point

& Disabled toilets

Lift

# 3rd Floor



Stairs ممر

†† Toilets

Baby changing facilities

i Visitor information point

& Disabled toilets

**Lift**