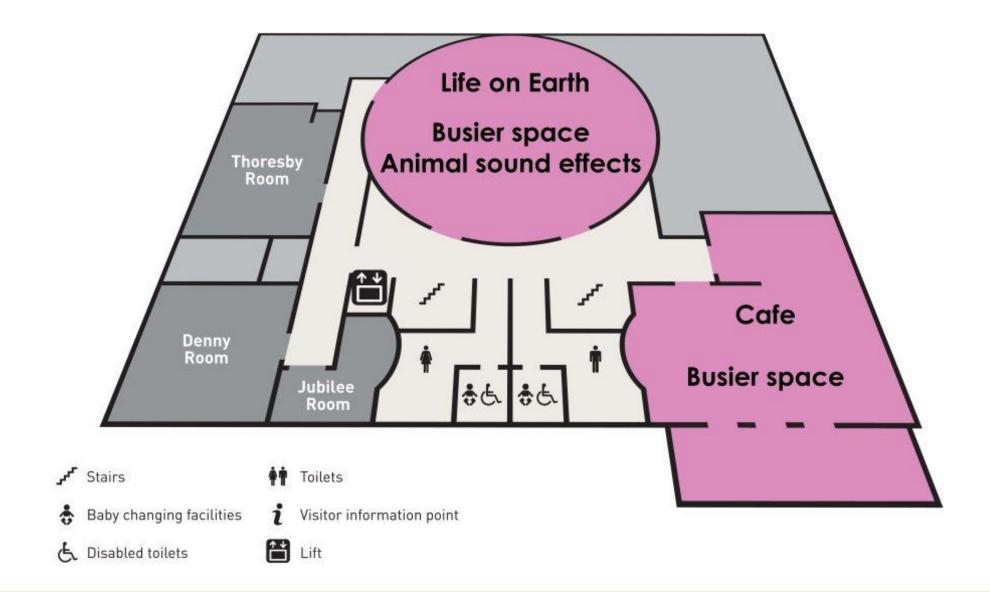

e guide is divided into 4 sections:

- 1. Noise and space our spaces which are more likely to be quieter and uncrowded
- 2. Light our spaces which have natural and low light
- 3. Tactile our spaces where there are opportunities to get hands on
- 4. Seating

This is just a guide. Please ask a member of staff on the day of your visit if you would like more up to date information about any special events and exhibitions, or how busy the museum is on that day.

Tactile opportunities are available on an ad hoc basis, depending on staffing. Please speak to a member of staff in the galleries to see what opportunities are available on the day of your visit.

We also have torches and ear defenders which can be borrowed for your visit. Please ask.

#### Noise and space

#### **Lower Ground Floor**









### 3rd Floor





#### Light

### **Lower Ground Floor**







Stairs † Toilets

Baby changing facilities † Visitor information point

Lift

# 3rd Floor



Stairs † Toilets

Baby changing facilities † Visitor information point

Disabled toilets Lift

#### **Tactile opportunities**

### **Lower Ground Floor**







 ✓ Stairs
 ♦ Toilets

 ♣ Baby changing facilities
 Visitor information point

 ♣ Disabled toilets
 ■ Lift

# 3rd Floor



Stairs † Toilets

Baby changing facilities † Visitor information point

Lift

#### **Seating**

### **Lower Ground Floor**







Stairs مر

†† Toilets

🍰 Baby changing facilities

i Visitor information point

& Disabled toilets

Lift

# 3rd Floor



Stairs ممر

†† Toilets

Baby changing facilities

i Visitor information point

& Disabled toilets

*