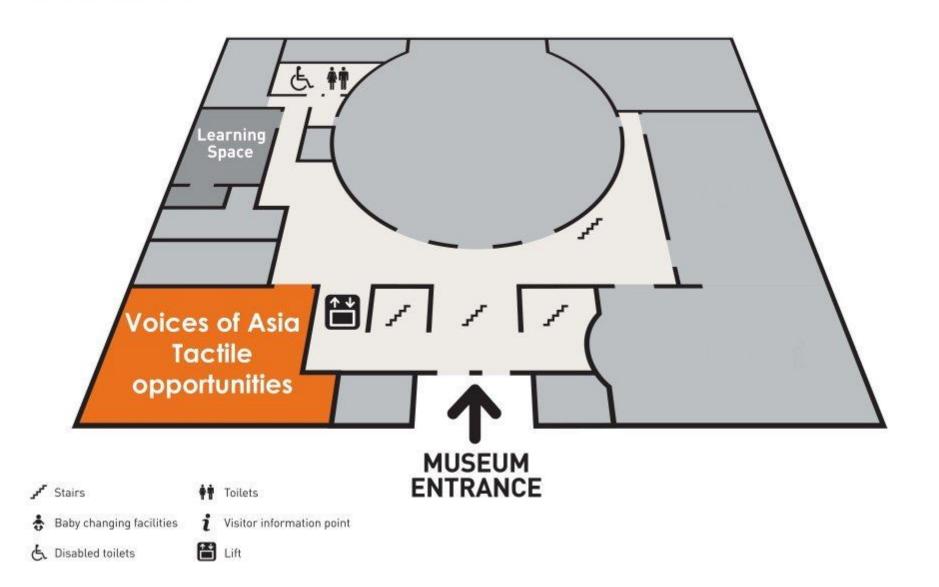

# 3rd Floor

Stairs † Toilets

Baby changing facilities † Visitor information point

Lift