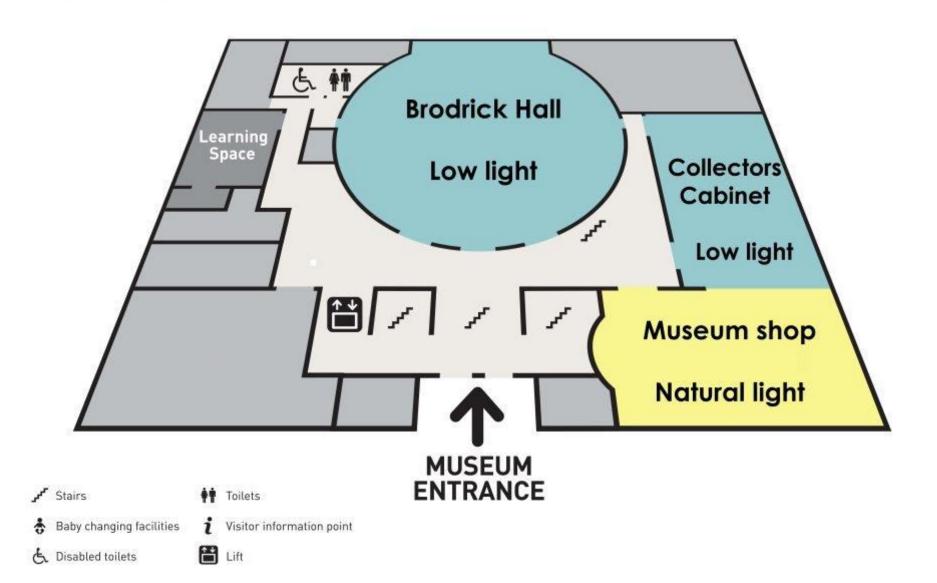

# 3rd Floor

Stairs † Toilets

Baby changing facilities † Visitor information point

Disabled toilets Lift